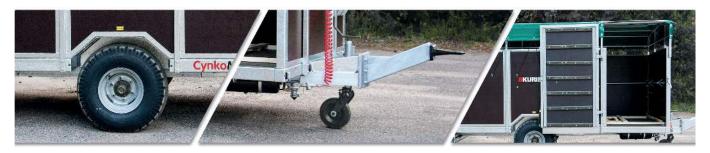

### | Agricultural trailer **T-677 | KURIER 6**

| TECHNICAL SPECIFICATIONS                       |                                              |
|------------------------------------------------|----------------------------------------------|
| Type/Variant/Version                           | T-3 / 410 / 112                              |
| Load capacity                                  | ~3,430 kg*                                   |
| Unladen mass                                   | ~1,760 kg*                                   |
| Gross vehicle weight rating                    | 5,860 kg                                     |
| including on axles max.                        | 4,860 kg                                     |
| including on drawbar max.                      | 1,000 kg                                     |
| Length                                         | 5,739 mm                                     |
| Width                                          | 2,42w0 mm                                    |
| Height                                         | ~2,800 mm                                    |
| Cargo box dimensions (length x width x height) | 4,160 x 2,230 x 1,500 mm                     |
| Loading surface                                | 9.3 m²                                       |
| Height of floor above ground                   | ~710 mm                                      |
| Floor thickness                                | 30mm wood floor                              |
| Tire size                                      | 11.5/80-15.3                                 |
| Track of wheels                                | 2,000 mm                                     |
| Drawbar coupling height - bottom position      | 410 mm                                       |
| Drawbar coupling height - top position         | 830 mm                                       |
| Max. tolerable vertical load on drawbar        | 1,000 kg                                     |
| Max. tolerable load on driving axle            | 4,200 kg                                     |
| Transport/working speed                        | 30 km/h (40 km/h version with overrun brake) |
| Suspension                                     | rigid axle                                   |
| Class of cooperating tractor                   | 60 HP                                        |

#### STANDARD MACHINE EQUIPMENT

New 11.5/80-15.3 wheels

Walls - water-resistant plywood with film coating on both sides

Axles from the renowned ADR company, homologated (EU 2015/68), bar cross-section - square 70, brake size 300x60 306E, 6 M18x1.5 pins

Impregnated wood floor

Hot-dip galvanized bottom frame (protection of the structure on the exterior and interior of profiles), stringers of the frame made of C120 channel section

Rigid drawbar for coupling with the top or bottom hitch of the tractor, with replaceable 50mm eye, drawbar homologated according to Directive EU 2015/208, 40mm eye

Two wheel chocks placed in galvanized pockets

12V lighting, homologated, rear bulb lamps, LED perimeter lighting

Lighting installation connector cable with 7PIN 12V plug

Homologated, double-circuit, pneumatic brake system with manual braking force adjustment from HALDEX

Parking handbrake with crank

Springs to facilitate the opening of the rear wall

Unfolding side barriers, hot-dip galvanized

Hot-dip galvanized frame for tarpaulin

Straight drawbar support with collapsible steel wheel, partially hot-galvanized