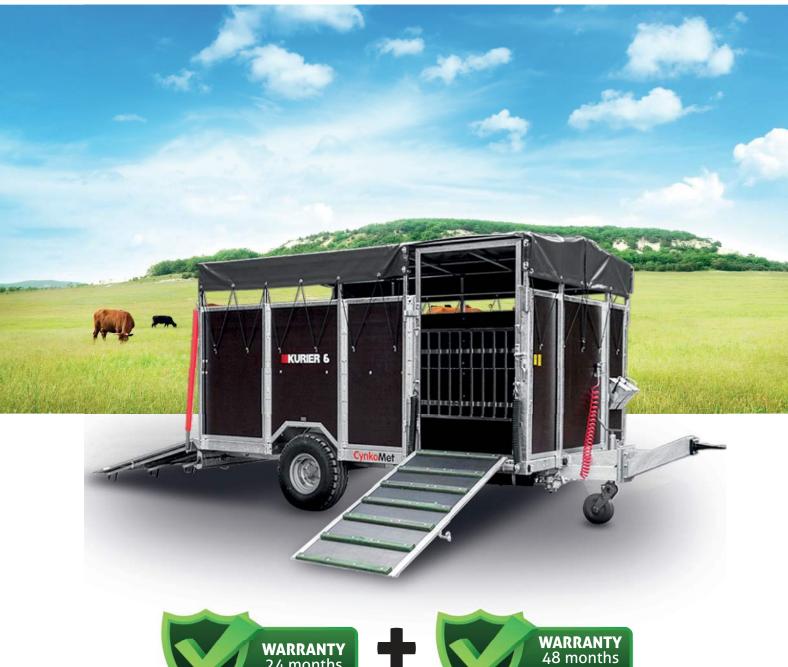

# **TRAILER T-677 EU**

### | Agricultural trailer **T-677 | KURIER 6**

| TECHNICAL SPECIFICATIONS                       |                                              |
|------------------------------------------------|----------------------------------------------|
| Type/Variant/Version                           | T-3 / 410 / 112                              |
| Load capacity                                  | ~3,430 kg*                                   |
| Unladen mass                                   | ~1,760 kg*                                   |
| Gross vehicle weight rating                    | 5,860 kg                                     |
| including on axles max.                        | 4,860 kg                                     |
| including on drawbar max.                      | 1,000 kg                                     |
| Length                                         | 5,739 mm                                     |
| Width                                          | 2,42w0 mm                                    |
| Height                                         | ~2,800 mm                                    |
| Cargo box dimensions (length x width x height) | 4,160 x 2,230 x 1,500 mm                     |
| Loading surface                                | 9.3 m²                                       |
| Height of floor above ground                   | ~710 mm                                      |
| Floor thickness                                | 30mm wood floor                              |
| Tire size                                      | 11.5/80-15.3                                 |
| Track of wheels                                | 2,000 mm                                     |
| Drawbar coupling height - bottom position      | 410 mm                                       |
| Drawbar coupling height - top position         | 830 mm                                       |
| Max. tolerable vertical load on drawbar        | 1,000 kg                                     |
| Max. tolerable load on driving axle            | 4,200 kg                                     |
| Transport/working speed                        | 30 km/h (40 km/h version with overrun brake) |
| Suspension                                     | rigid axle                                   |
| Class of cooperating tractor                   | 60 HP                                        |

#### | Agricultural trailer T-677 | KURIER 6