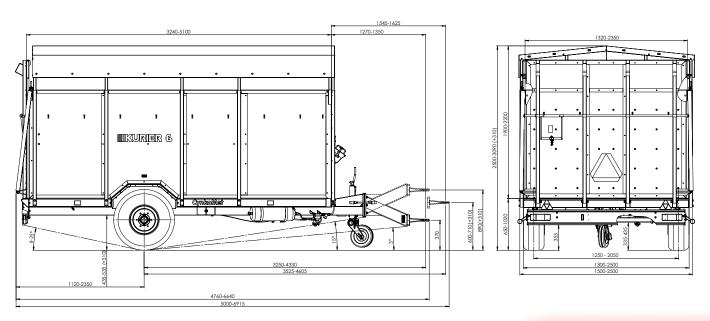

### | Agricultural trailer **T-677 | KURIER 6**

| TECHNICAL SPECIFICATIONS                       |                                              |
|------------------------------------------------|----------------------------------------------|
| Type/Variant/Version                           | T-3 / 410 / 112                              |
| Load capacity                                  | ~3,430 kg*                                   |
| Unladen mass                                   | ~1,760 kg*                                   |
| Gross vehicle weight rating                    | 5,860 kg                                     |
| including on axles max.                        | 4,860 kg                                     |
| including on drawbar max.                      | 1,000 kg                                     |
| Length                                         | 5,739 mm                                     |
| Width                                          | 2,42w0 mm                                    |
| Height                                         | ~2,800 mm                                    |
| Cargo box dimensions (length x width x height) | 4,160 x 2,230 x 1,500 mm                     |
| Loading surface                                | 9.3 m²                                       |
| Height of floor above ground                   | ~710 mm                                      |
| Floor thickness                                | 30mm wood floor                              |
| Tire size                                      | 11.5/80-15.3                                 |
| Track of wheels                                | 2,000 mm                                     |
| Drawbar coupling height - bottom position      | 410 mm                                       |
| Drawbar coupling height - top position         | 830 mm                                       |
| Max. tolerable vertical load on drawbar        | 1,000 kg                                     |
| Max. tolerable load on driving axle            | 4,200 kg                                     |
| Transport/working speed                        | 30 km/h (40 km/h version with overrun brake) |
| Suspension                                     | rigid axle                                   |
| Class of cooperating tractor                   | 60 HP                                        |