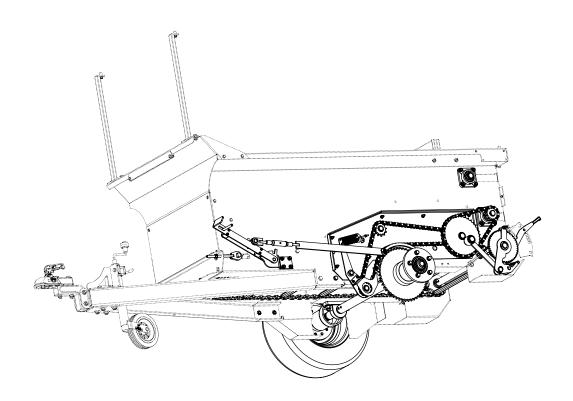

#### Structural elements

Wall height 520 mm - hot-dip galvanised

A2H blade adapter powered by driving wheels

Galvanised sheet metal floor

Hot-dip galvanised drawbar

Conveyor and adapter drive from spreader wheels. Conveyor drive with adjustable feed speed.

The rear wall in front of the adapter is hot-dip galvanised

Hot-dip galvanised adapter cover

Adapter cover folded over the front of the spreader to protect the operator

Ball hitch k50

Construction

Collapsible drawbar support with rubber-coated wheel

Hot-dip galvanised conveyor chain

Replaceable hot-dip galvanised conveyor slats

#### Chassis

New wheels 23x8.5-12

Differential for easy manoeuvering

All of our agricultural machines are designed and tested by our design team using the latest available tools. Manufacturing is performed with the greatest diligence and in adherence to rigorous quality standards.