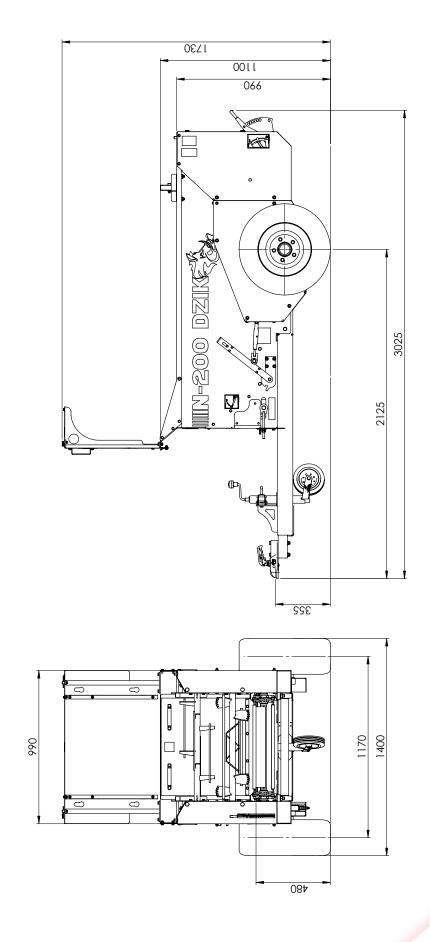

## TECHNICAL SPECIFICATIONS | EQUIPMENT

Year of model 2022

| TECHNICAL SPECIFICATIONS                                |                                           |
|---------------------------------------------------------|-------------------------------------------|
| Administrative loading capacity                         | 800 kg                                    |
| Technical loading capacity                              | 800 kg                                    |
| Gross vehicle weight rating according to PL regulations | 1320 kg                                   |
| Unladen mass                                            | ~ 520 kg                                  |
| Number of axles                                         | 1                                         |
| Adapter                                                 | A2H - 2 horizontal shafts                 |
| Length                                                  | 3,020 mm                                  |
| Width                                                   | 1,400 mm                                  |
| Height                                                  | Transport/working speed<br>1100 / 1730 mm |
| Length of loading space ext. (góra)                     | 1,560 mm                                  |
| Width of loading box interior                           | 700 mm                                    |
| Height of loading box walls                             | 520 mm                                    |
| Height of platform from base                            | 480 mm                                    |
| Loading height                                          | 990 mm                                    |
| Floor/wall sheet thickness                              | 3 / 3 mm                                  |
| Conveyor drive                                          | Mechanical, with road wheel               |
| Adapter drive                                           | Mechanical, with road wheel               |
| Openable side walls                                     | No                                        |
| DETAILED SPECIFICATIONS                                 |                                           |
| Loading capacity (loading 5cm above the side walls)     | 0.6 m3                                    |
| Track of wheels                                         | 1,170 mm                                  |
| Suspension                                              | Rigid axle                                |
| Max. drawbar eye load                                   | 120 kg                                    |
| Drawbar coupling height - bottom position               | 350 mm                                    |
| Max. tolerable axle load                                | 1,200 kg                                  |
| Tyre size                                               | 23x8.5-12                                 |
| Design speed                                            | 15 km/h                                   |
| Minimum demand for tractor power                        | 14.7kW/20KM                               |
| Spreading width depending on manure used                | ~1 m                                      |