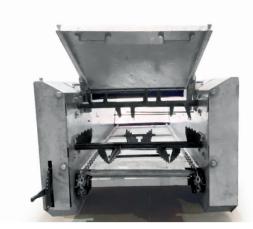

#### STANDARD MACHINE EQUIPMENT

#### Structural elements

Wall height 520 mm - hot-dip galvanised

A2H blade adapter powered by driving wheels

Galvanised sheet metal floor

Hot-dip galvanised drawbar

Conveyor and adapter drive from spreader wheels. Conveyor drive with adjustable feed speed.

The rear wall in front of the adapter is hot-dip galvanised

Hot-dip galvanised adapter cover

Adapter cover folded over the front of the spreader to protect the operator

Ball hitch k50

Construction

Collapsible drawbar support with rubber-coated wheel

Hot-dip galvanised conveyor chain

Replaceable hot-dip galvanised conveyor slats