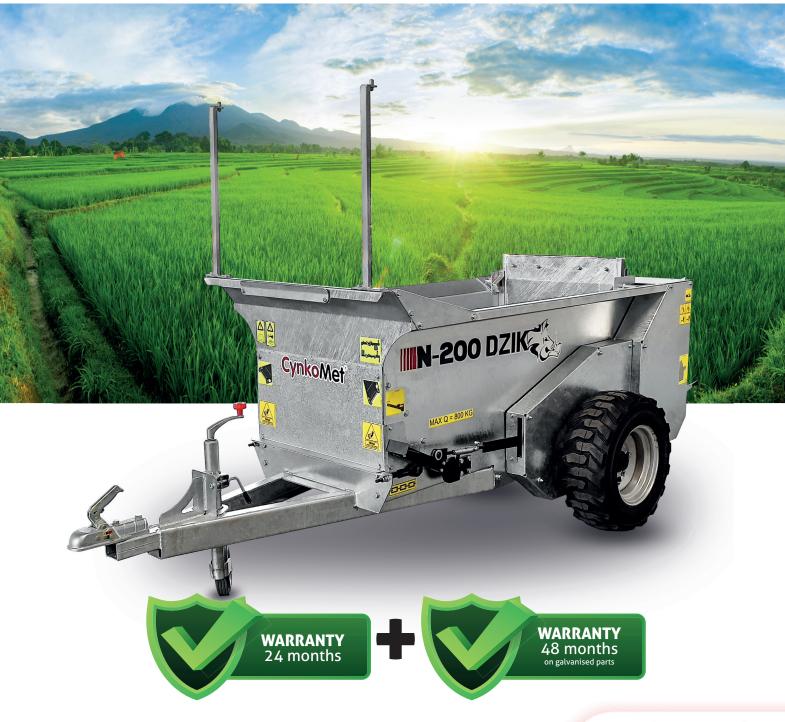

# **SPREADER N-200**

## TECHNICAL SPECIFICATIONS | EQUIPMENT





Year of model 2022



| TECHNICAL SPECIFICATIONS                                |                                           |
|---------------------------------------------------------|-------------------------------------------|
| Administrative loading capacity                         | 800 kg                                    |
| Technical loading capacity                              | 800 kg                                    |
| Gross vehicle weight rating according to PL regulations | 1320 kg                                   |
| Unladen mass                                            | ~ 520 kg                                  |
| Number of axles                                         | 1                                         |
| Adapter