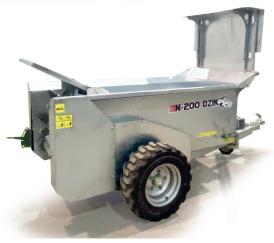

available tools. Manufacturing is performed with the greatest diligence and in adherence to rigorous quality standards.



Manure spreader N-200 | 800KG

### **OPTIONAL MACHINE EQUIPMENT**

Eye hitch 40mm or 50mm

Warning triangle

The data and photographs given in the catalogue are for illustrative purposes only. This document and the information it contains, including prices, do not constitute a commercial offer within the meaning of Article 66 of the Civil Code. This information may be subject to change as products are continuously improved. We reserve the right to change a product's characteristics at any time. Products' specifications may change without notice. Realization of an order begins when a person from our sales department confirms the data contained in the order form.

















HOT-DIP GALVANISED CONSTRUCTION