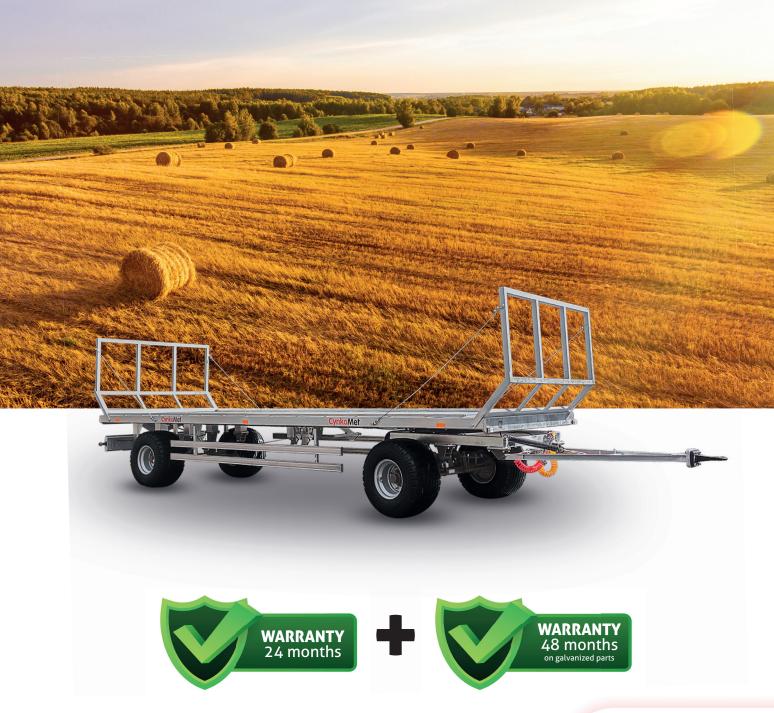

# **TRAILER T-608/2**

## TECHNICAL SPECIFICATIONS | EQUIPMENT









| TECHNICAL SPECIFICATIONS                              |                                                                     |
|-------------------------------------------------------|---------------------------------------------------------------------|
| Type / Variant / Version according to EU homologation | T-2 121 11                                                          |
| Administrative loading capacity                       | ~10540 kg*                                                          |
| Technical loading capacity                            | ~10540 kg*                                                          |
| Gross vehicle weight rating.                          | 14,000 kg                                                           |
| Unladen mass