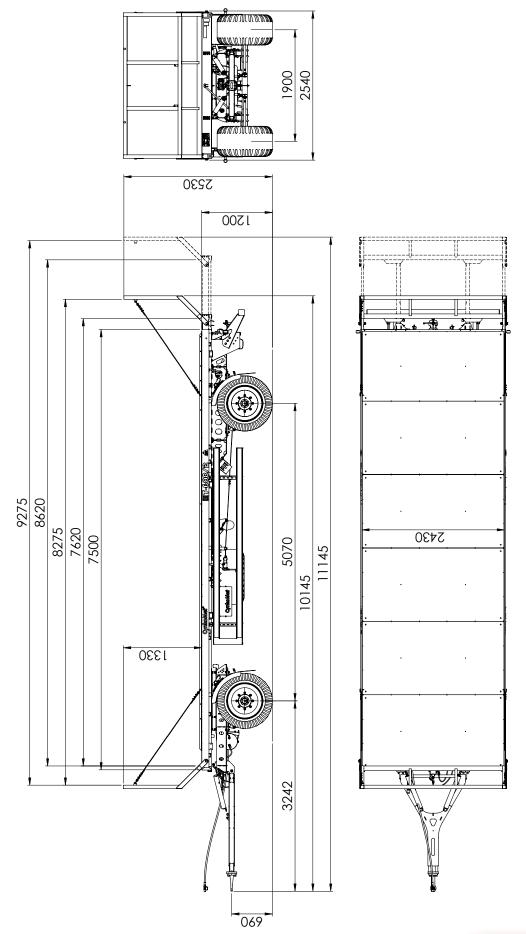

## TECHNICAL SPECIFICATIONS | EQUIPMENT

| TECHNICAL SPECIFICATIONS                              |                                                                     |
|-------------------------------------------------------|---------------------------------------------------------------------|
| Type / Variant / Version according to EU homologation | T-2 121 11                                                          |
| Administrative loading capacity                       | ~10540 kg*                                                          |
| Technical loading capacity                            | ~10540 kg*                                                          |
| Gross vehicle weight rating.                          | 14,000 kg                                                           |
| Unladen mass                                          | 3,460 kg*                                                           |
| Number of axles                                       | 2                                                                   |
| Length - retracted / extended rear frame - max.       | 10,145 / 11,145* mm                                                 |
| Width                                                 | 2,540 mm                                                            |
| Height                                                | 2,530 mm                                                            |
| Box type                                              | platform                                                            |
| Pallet width                                          | Yes                                                                 |
| Extendable rear frame                                 | Yes                                                                 |
| DETAILED SPECIFICATIONS                               |                                                                     |
| Height of floor from base                             | ~1,200 mm                                                           |
| Height of ladders from floor                          | 1,330 mm                                                            |
| Width of cargo box between edges                      | 2,430 mm                                                            |
| Platform length                                       | 7,500 mm                                                            |
| Length of cargo surface, top / bottom                 | 8,275 / 7,620 mm (+ approx.<br>1m max. with extended rear<br>frame) |
| Loading surface                                       | 18.5 / 21* m²                                                       |
| Floor sheet thickness                                 | 4 mm                                                                |
| Tire size                                             | 500/50-17                                                           |
| Track of wheels                                       | 1,900 mm                                                            |
| Wheelbase                                             | 5,070 mm                                                            |
| Drawbar coupling height – min.                        | 335 mm                                                              |
| Drawbar coupling height – max.                        | 900 mm                                                              |
| Transport/working speed                               | 40 km/h                                                             |
| Suspension                                            | parabolic springs                                                   |
| Class of cooperating tractor                          | 58.8 kW / 80 HP                                                     |