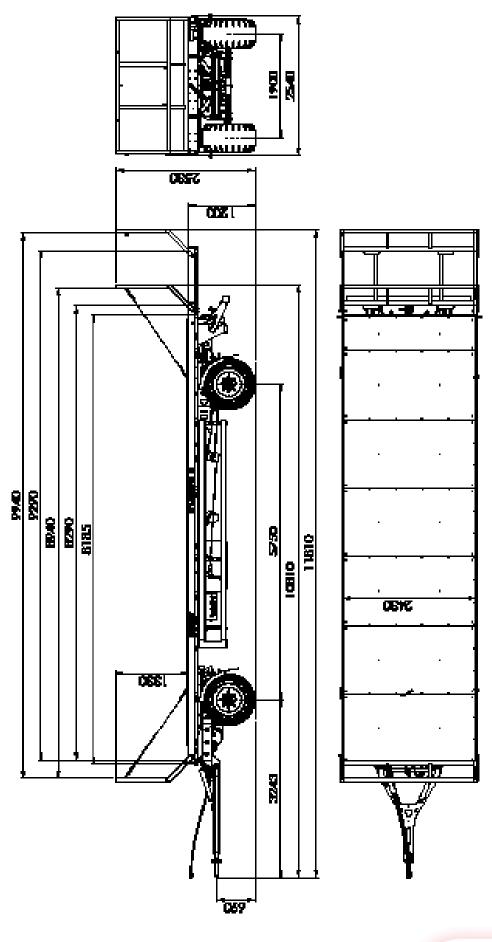

## TECHNICAL SPECIFICATIONS | EQUIPMENT

| Agricultural trailer | T-608/2L **| 12 TONS** 

| TECHNICAL SPECIFICATIONS                              |                                                               |
|-------------------------------------------------------|---------------------------------------------------------------|
| Type / Variant / Version according to EU homologation | T-2 221 11                                                    |
| Administrative loading capacity                       | ~12260 kg*                                                    |
| Technical loading capacity                            | ~12260 kg*                                                    |
| Gross vehicle weight rating.                          | 16,000 kg                                                     |
| Unladen mass                                          | 3,740 kg*                                                     |
| Number of axles                                       | 2                                                             |
| Length - retracted / extended rear frame - max.       | 10,810 / 11,810** mm                                          |
| Width                                                 | 2,540 mm                                                      |
| Height                                                | 2,530 mm                                                      |
| Box type                                              | platform                                                      |
| Pallet width                                          | Yes                                                           |
| Extendable rear frame                                 | Yes                                                           |
| DETAILED SPECIFICATIONS                               |                                                               |
| Height of floor from base                             | ~1,200 mm                                                     |
| Height of ladders from floor                          | 1,330 mm                                                      |
| Width of cargo box between edges                      | 2,430 mm                                                      |
| Platform length                                       | 8,185 mm                                                      |
| Length of cargo surface, top / bottom                 | 8,940 / 8,290 mm (+ approx. 1m max. with extended rear frame) |
| Loading surface                                       | 20.1 / 22.6** m²                                              |
| Floor sheet thickness                                 | 4 mm                                                          |
| Tire size                                             | 500/50-17                                                     |
| Track of wheels                                       | 1,900 mm                                                      |
| Wheelbase                                             | 5,750 mm                                                      |
| Drawbar coupling height – min.                        | 335 mm                                                        |
| Drawbar coupling height – max.                        | 900 mm                                                        |
| Transport/working speed                               | 40 km/h                                                       |
| Suspension                                            | parabolic springs                                             |
| Class of cooperating tractor                          | 58.8 kW / 80 HP                                               |