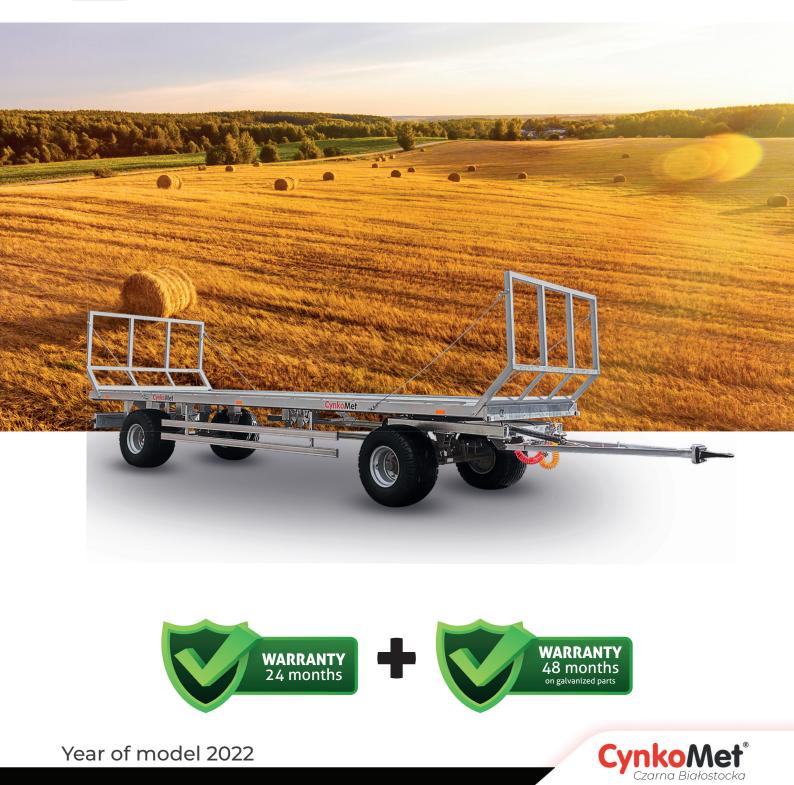

## TRAILER T-608/2L

## STANDARD MACHINE EQUIPMENT

Galvanized floor made of sheets, thickness 4 mm

"Y"-type drawbar with exchangeable tip, homologated according to Regulation 55 UN ECE and 167/2013\*2015/208 ND

Bolted hitch tension member dia. 40

2 regulated springs supporting drawbar

Hot-dip galvanized frame (protection of the structure on the exterior and interior of profiles), stringers of the frame made of 160x160x5 and 120x60x5 closed sections

Parking handbrake with crank

Edges on side stringers of the frame, restricting movement of cargo

Holes in side stringers and handles for fastening of belts for securing cargo

Hot-galvanized ladders on the front and back of the platform, with height 1335 mm, made of closed sections

4 cords supporting ladders

Pallet width

Extendable rear frame, extending the loading surface by approx. 1m (driving on public roads with extended rear frame is prohibited)

Homologated, hot-galvanized rear bumper

Lighting installation connector cable with 7PIN 12V plug

12V lighting, homologated, rear bulb lamps, LED perimeter lighting

Homologated, double-circuit, pneumatic brake system with automatic braking force adjustment, with output for second trailer

Rear electrical and brake output to the second trailer

New 500/50-17 wheels

Axles from renowned ADR company, full beam with 90 mm square cross-section, 350x90 brake

Parabolic leaf spring suspension

Two wheel chocks placed in galvanized pockets

Wheel fenders

| OPTIONAL MACHINE EQUIPMENT                                                                 |  |
|--------------------------------------------------------------------------------------------|--|
|                                                                                            |  |
| Side underrun guards                                                                       |  |
| Spare wheel winch with hot-galvanized wheel hanger                                         |  |
| Central ladder stay lines                                                                  |  |
| Hydraulic side guards for securing cargo - lowered from one side (fixed on other side)     |  |
| Hydraulic side guards for securing cargo - lowered from both sides                         |  |
| Homologated, hydraulic double-circuit brake system with automatic braking force adjustment |  |
| Full LED lighting                                                                          |  |
| Hydraulic system for rear frame extension                                                  |  |
| Hydraulic quick-coupler with pressure neutralizer in hose                                  |  |
| 500/50-17 spare wheel                                                                      |  |
| Surcharge for 435/50 R 19.5 wheels                                                         |  |
| 435/50 R 19.5 spare wheel                                                                  |  |
| Surcharge for 500/50 R17 wheels                                                            |  |
| 500/50 R17 spare wheel                                                                     |  |
| Manual hitch for second trailer                                                            |  |
| Warning triangle (sign distinguishing slow-moving vehicle)                                 |  |
| Extended ladders (height from floor - 1800 mm)                                             |  |
| 90 deg. ladders                                                                            |  |
| Drawbar eye 50mm                                                                           |  |
| Toolbox                                                                                    |  |
| Water tank + soap dispenser                                                                |  |