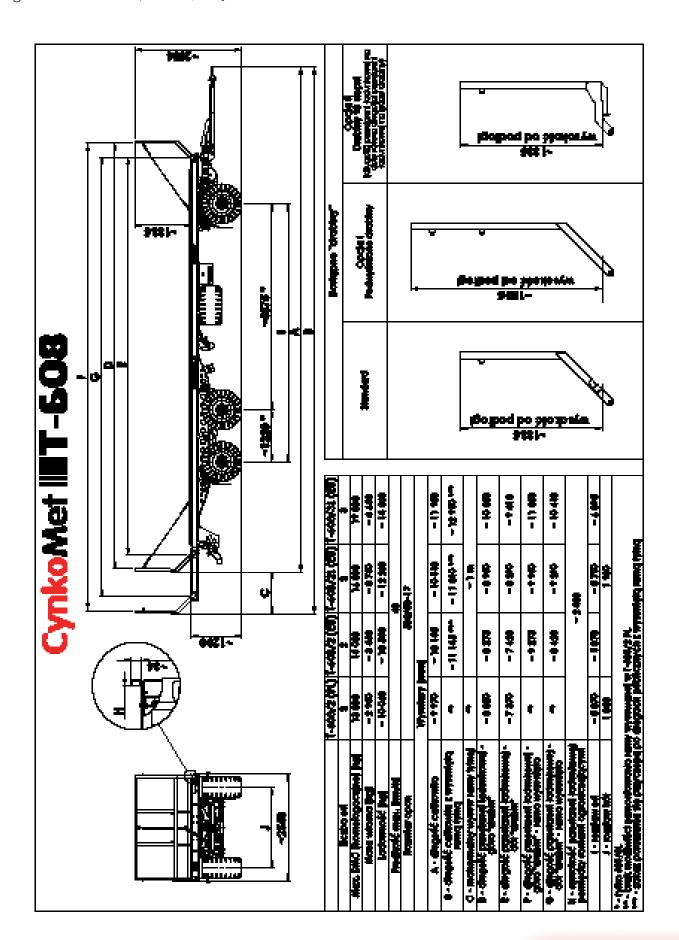

## TECHNICAL SPECIFICATIONS | EQUIPMENT

| TECHNICAL SPECIFICATIONS                              |                                                                |
|-------------------------------------------------------|----------------------------------------------------------------|
| Type / Variant / Version according to EU homologation | T-2 531 11                                                     |
| Administrative loading capacity                       | ~14360 kg*                                                     |
| Technical loading capacity                            | ~14360 kg*                                                     |
| Gross vehicle weight rating.                          | 19,000 kg                                                      |
| Unladen mass                                          | 4,640 kg*                                                      |
| Number of axles                                       | 3                                                              |
| Length - retracted / extended rear frame - max.       | 11,950 / 12,950** mm                                           |
| Width                                                 | 2,540 mm                                                       |
| Height                                                | 2,530 mm                                                       |
| Box type                                              | platform                                                       |
| Pallet width                                          | Yes                                                            |
| Extendable rear frame                                 | Yes                                                            |
| DETAILED SPECIFICATIONS                               |                                                                |
| Height of floor from base                             | ~1,200 mm                                                      |
| Height of ladders from floor                          | 1,330 mm                                                       |
| Width of cargo box between edges                      | 2,430 mm                                                       |
| Platform length                                       | 9,300 mm                                                       |
| Length of cargo surface, top / bottom                 | 10,050 / 9,410 mm (+ approx. 1m max. with extended rear frame) |
| Loading surface                                       | 22.8 / 25.3** m²                                               |
| Floor sheet thickness                                 | 4 mm                                                           |
| Tire size                                             | 500/50-17                                                      |
| Track of wheels                                       | 1,900 mm                                                       |
| Wheelbase                                             | 1-2. 4,875mm, 2-3. 1,220 mm                                    |
| Drawbar coupling height – min.                        | 335 mm                                                         |
| Drawbar coupling height – max.                        | 900 mm                                                         |
| Transport/working speed                               | 40 km/h                                                        |
| Suspension                                            | parabolic springs                                              |
| Class of cooperating tractor                          | 73.6 kW / 100 HP                                               |