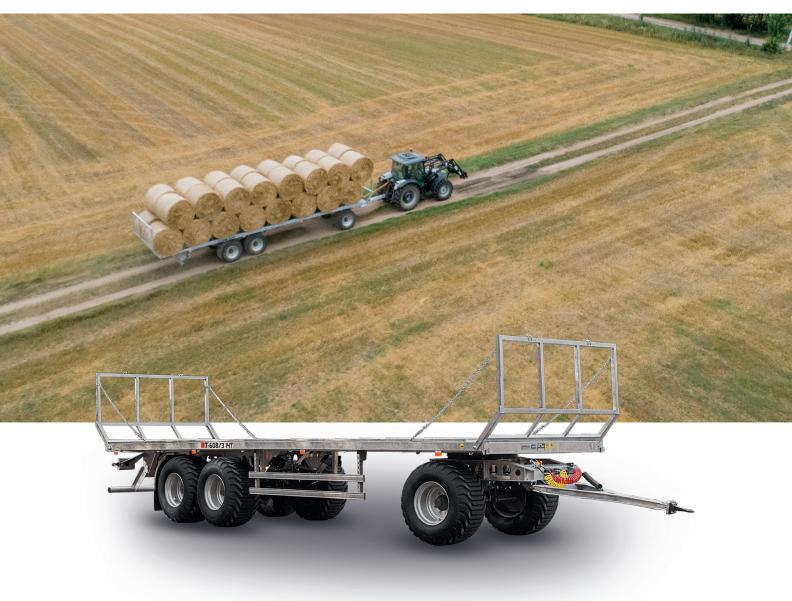

# TRAILER T-608/3L

## TECHNICAL SPECIFICATIONS | EQUIPMENT

















| TECHNICAL SPECIFICATIONS                              |                                                                |
|-------------------------------------------------------|----------------------------------------------------------------|
| Type / Variant / Version according to EU homologation | T-2 531 11                                                     |
| Administrative loading capacity                       | ~14360 kg*                                                     |
| Technical loading capacity                            | ~14360 kg*                                                     |
| Gross vehicle weight rating.                          | 19,000 kg                                                      |
| Unladen mass