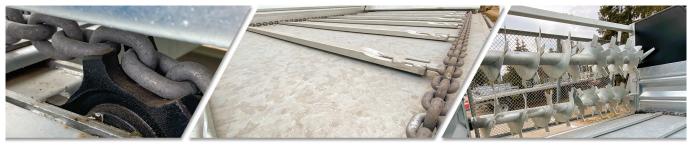

### STANDARD MACHINE EQUIPMENT

Wall height ~ 500 mm with thickness 2mm - hot-dip galvanised.

Side walls divided, opened.

A4VS adapter - 4 inclined vertical worm drums with discs and lime board, hot-dip galvanised

Hot-dip galvanised bottom frame made of metallurgical 160 channel sections"

Straight drawbar support with collapsible steel wheel, partially hot-dip galvanised

Hot-dip galvanised conveyor chain, link diameter 11 mm

Exchangeable, hot-dip galvanised conveyor strips made of 50x25x3 profile

Parking handbrake with crank

Star wheels made of spheroidal graphite iron

Lighting installation connector cable with 7PIN 12V plug