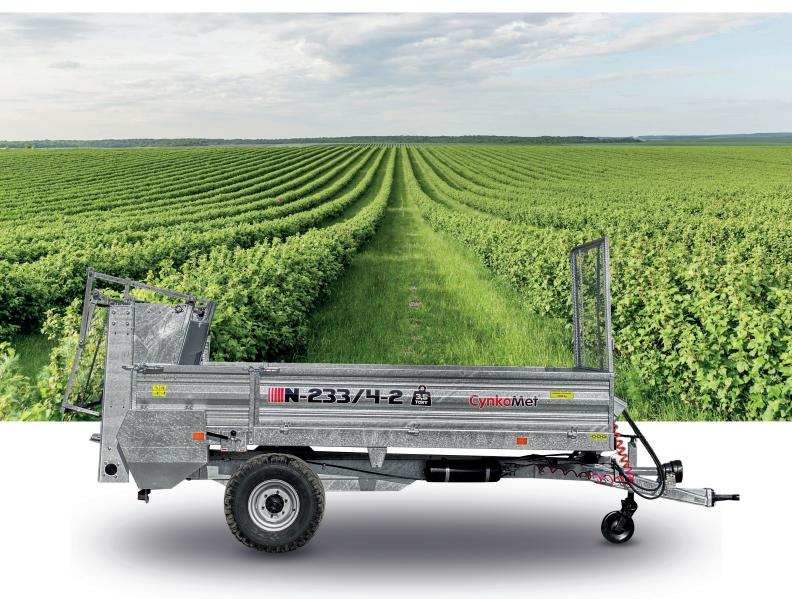

# MANURE SPREADER N-233/4-2

# **TECHNICAL SPECIFICATIONS | EQUIPMENT**





















| TECHNICAL SPECIFICATIONS                                                         |                                 |
|----------------------------------------------------------------------------------|---------------------------------|
| Type / Variant / Version according to EU homologation                            | N-1 110 11                      |
| Administrative loading capacity                                                  | ~ 3,980 kg                      |
| Technical loading capacity                                                       | ~ 3,980 kg                      |
| Gross vehicle weight rating according to PL regulations                          | 5,700 kg                        |
| Gross vehicle weight rating according to Directive 2015/208 (only lo