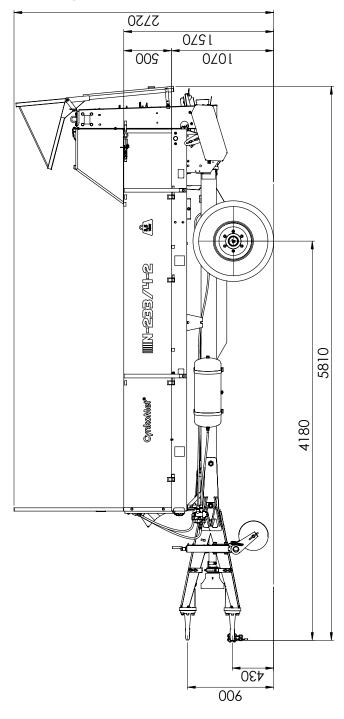

# **TECHNICAL SPECIFICATIONS | EQUIPMENT**

| TECHNICAL SPECIFICATIONS                                                         |                                 |
|----------------------------------------------------------------------------------|---------------------------------|
| Type / Variant / Version according to EU homologation                            | N-1 110 11                      |
| Administrative loading capacity                                                  | ~ 3,980 kg                      |
| Technical loading capacity                                                       | ~ 3,980 kg                      |
| Gross vehicle weight rating according to PL regulations                          | 5,700 kg                        |
| Gross vehicle weight rating according to Directive 2015/208 (only load on axles) | 3,900 kg                        |
| Unladen mass                                                                     | ~ 2,040 kg                      |
| Number of axles                                                                  | 1                               |
| Adapter                                                                          | A4VS adapter - 4 vertical drums |
| Length                                                                           | 5,810 mm                        |
| Width                                                                            | 2,100 mm                        |
| Height                                                                           | 2,720 mm                        |
| Length of loading space ext. (góra)                                              | 3,770 mm                        |
| Width of loading box interior                                                    | 1,735 mm                        |
| Height of loading box walls                                                      | 500 mm                          |
| Height of platform from base                                                     | 1,070 mm                        |
| Loading height                                                                   | 1,570 mm                        |
| Floor/wall sheet thickness                                                       | 4 / 2 mm                        |
| Conveyor drive                                                                   | Mechanical from the PTO shaft   |
| Adapter drive                                                                    | Mechanical from the PTO shaft   |
| Openable side walls                                                              | Yes                             |
| Loading capacity (loading 5cm above the side walls)                              | 3.5 m3 (heaped 4 m3)            |
| Track of wheels                                                                  | 1,500 mm                        |
| Suspension                                                                       | rigid                           |
| Max. vertical drawbar eye load                                                   | 1,800 kg                        |
| Drawbar coupling height - lower position                                         | 430 mm                          |
| The height of the drawbar clutch - upper position                                | 900 mm                          |
| Max. tolerable axle load                                                         | 3,900 kg                        |
| Tyre size                                                                        | 11.5/80-15.3                    |
| Design speed                                                                     | 30 km/h                         |
| Minimum demand for tractor power                                                 | 33kW/45KM                       |
| Spreading width depending on manure used                                         | ~4 - 6 m**                      |