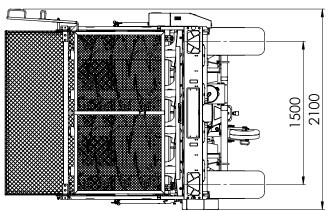

# **TECHNICAL SPECIFICATIONS | EQUIPMENT**

| TECHNICAL SPECIFICATIONS                                                         |                                 |
|----------------------------------------------------------------------------------|---------------------------------|
| Type / Variant / Version according to EU homologation                            | N-1 110 11                      |
| Administrative loading capacity                                                  | ~ 3,980 kg                      |
| Technical loading capacity                                                       | ~ 3,980 kg                      |
| Gross vehicle weight rating according to PL regulations                          | 5,700 kg                        |
| Gross vehicle weight rating according to Directive 2015/208 (only load on axles) | 3,900 kg                        |
| Unladen mass                                                                     | ~ 2,040 kg                      |
| Number of axles                                                                  | 1                               |
| Adapter                                                                          | A4VS adapter - 4 vertical drums |
| Length                                                                           | 5,810 mm                        |
| Width                                                                            | 2,100 mm                        |
| Height                                                                           | 2,720 mm                        |
| Length of loading space ext. (góra)                                              | 3,770 mm                        |
| Width of loading box interior                                                    | 1,735 mm                        |
| Height of loading box walls                                                      | 500 mm                          |
| Height of platform from base                                                     | 1,070 mm                        |
| Loading height                                                                   | 1,570 mm                        |
| Floor/wall sheet thickness                                                       | 4 / 2 mm                        |
| Conveyor drive                                                                   | Mechanical from the PTO shaft   |
| Adapter drive                                                                    | Mechanical from the PTO shaft   |
| Openable side walls                                                              | Yes                             |
| Loading capacity (loading 5cm above the side walls)                              | 3.5 m3 (heaped 4 m3)            |
| Track of wheels                                                                  | 1,500 mm                        |
| Suspension                                                                       | rigid                           |
| Max. vertical drawbar eye load                                                   | 1,800 kg                        |
| Drawbar coupling height - lower position                                         | 430 mm                          |
| The height of the drawbar clutch - upper position                                | 900 mm                          |
| Max. tolerable axle load                                                         | 3,900 kg                        |
| Tyre size                                                                        | 11.5/80-15.3                    |
| Design speed                                                                     | 30 km/h                         |
| Minimum demand for tractor power                                                 | 33kW/45KM                       |
| Spreading width depending on manure used                                         | ~4 - 6 m**                      |