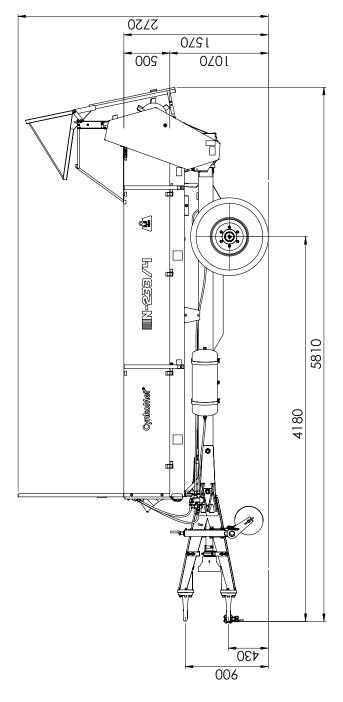

# TECHNICAL SPECIFICATIONS | EQUIPMENT

| TECHNICAL SPECIFICATIONS                                                         |                                |
|----------------------------------------------------------------------------------|--------------------------------|
| Type / Variant / Version according to EU homologation                            | N-1 110 11                     |
| Administrative loading capacity                                                  | ~ 3,980 kg                     |
| Technical loading capacity                                                       | ~ 3,980 kg                     |
| Gross vehicle weight rating according to PL regulations                          | 5,700 kg                       |
| Gross vehicle weight rating according to Directive 2015/208 (only load on axles) | 3,900 kg                       |
| Unladen mass                                                                     | ~ 1,720 kg                     |
| Number of axles                                                                  | 1                              |
| Adapter                                                                          | A2HS – 2 horizontal worm drums |
| Length                                                                           | 5,810 mm                       |
| Width                                                                            | 2,120 mm                       |
| Height                                                                           | 2,720 mm                       |
| Length of loading space ext. (góra)                                              | 3,770 mm                       |
| Width of loading box interior                                                    | 1,735 mm                       |
| Height of loading box walls                                                      | 500 mm                         |
| Height of platform from base                                                     | 1,070 mm                       |
| Loading height                                                                   | 1,570 mm                       |
| Floor/wall sheet thickness                                                       | 4 / 2 mm                       |
| Conveyor drive                                                                   | Mechanical from the PTO shaft  |
| Adapter drive                                                                    | Mechanical from the PTO shaft  |
| Openable side walls                                                              | No                             |
| Loading capacity (loading 5cm above the side walls)                              | 3.5 m3 (heaped 4 m3)           |
| Track of wheels                                                                  | 1,500 mm                       |
| Suspension                                                                       | rigid                          |
| Max. vertical drawbar eye load                                                   | 1,800 kg                       |
| Drawbar coupling height - lower position                                         | 430 mm                         |
| The height of the drawbar clutch - upper position                                | 900 mm                         |
| Max. tolerable axle load                                                         | 3,900 kg                       |
| Tyre size                                                                        | 11.5/80-15.3                   |
| Design speed                                                                     | 30 km/h                        |
| Minimum demand for tractor power                                                 | 33kW/45KM                      |
| Spreading width depending on manure used                                         | ~2 - 3 m**                     |