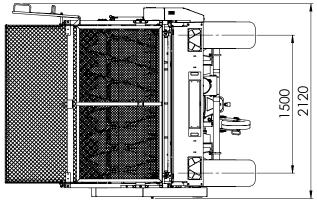

# TECHNICAL SPECIFICATIONS | EQUIPMENT

| TECHNICAL SPECIFICATIONS                                                         |                                |
|----------------------------------------------------------------------------------|--------------------------------|
| Type / Variant / Version according to EU homologation                            | N-1 110 11                     |
| Administrative loading capacity                                                  | ~ 3,980 kg                     |
| Technical loading capacity                                                       | ~ 3,980 kg                     |
| Gross vehicle weight rating according to PL regulations                          | 5,700 kg                       |
| Gross vehicle weight rating according to Directive 2015/208 (only load on axles) | 3,900 kg                       |
| Unladen mass                                                                     | ~ 1,720 kg                     |
| Number of axles                                                                  | 1                              |
| Adapter                                                                          | A2HS – 2 horizontal worm drums |
| Length                                                                           | 5,810 mm                       |
| Width                                                                            | 2,120 mm                       |
| Height                                                                           | 2,720 mm                       |
| Length of loading space ext. (góra)                                              | 3,770 mm                       |
| Width of loading box interior                                                    | 1,735 mm                       |
| Height of loading box walls                                                      | 500 mm                         |
| Height of platform from base                                                     | 1,070 mm                       |
| Loading height                                                                   | 1,570 mm                       |
| Floor/wall sheet thickness                                                       | 4 / 2 mm                       |
| Conveyor drive                                                                   | Mechanical from the PTO shaft  |
| Adapter drive                                                                    | Mechanical from the PTO shaft  |
| Openable side walls                                                              | No                             |
| Loading capacity (loading 5cm above the side walls)                              | 3.5 m3 (heaped 4 m3)           |
| Track of wheels                                                                  | 1,500 mm                       |
| Suspension                                                                       | rigid                          |
| Max. vertical drawbar eye load                                                   | 1,800 kg                       |
| Drawbar coupling height - lower position                                         | 430 mm                         |
| The height of the drawbar clutch - upper position                                | 900 mm                         |
| Max. tolerable axle load                                                         | 3,900 kg                       |
| Tyre size                                                                        | 11.5/80-15.3                   |
| Design speed                                                                     | 30 km/h                        |
| Minimum demand for tractor power                                                 | 33kW/45KM                      |
| Spreading width depending on manure used                                         | ~2 - 3 m**                     |