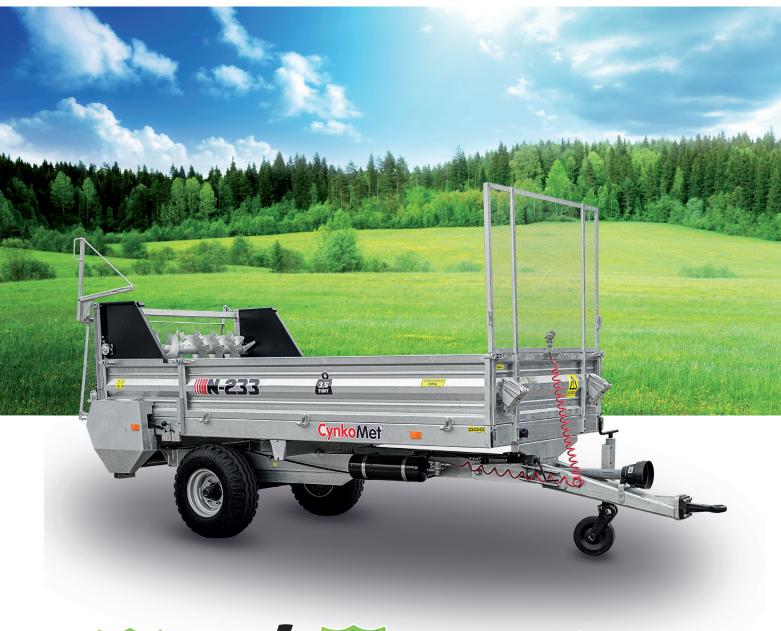

# **MANURE SPREADER N-233/4**

## | Manure spreader N-233/4 | 4 TONS

### STANDARD MACHINE EQUIPMENT

Wall height ~ 500 mm with thickness 2mm - hot-dip galvanised.

A2HS adapter - 2 horizontal worm drums - hot-dip galvanised

Exchangeable floor made of hot-dip galvanised flat sheet

Hot-dip galvanised two-position drawbar for connecting to the tractor's lower or upper hitch with replaceable eye, drawbar approved in accordance with Regulation 2015/208

Mechanical drive of the conveyor from the PTO shaft with 9-step adjustment

Hot-dip galvanised adapter cover

Hot-dip galvanised front guard, meeting safety requirements

Bolted drawbar diam. 50

"Hot-dip galvanised bottom frame made of metallurgical 160 channel sections

Hot-dip galvanised bottom frame made of metallurgical 160 channel sections"

Straight drawbar support with collapsible steel wheel, partially hot-dip galvanised

Hot-dip galvanised conveyor chain, link diameter 11 mm

Exchangeable, hot-dip galvanised conveyor strips made of 50x25x3 profile

Parking handbrake with crank

Star wheels made of spheroidal graphite iron

Lighting installation connector cable with 7PIN 12V plug

Lighting 12V, homologated, bulb rear lights, LED front lights, contour reflectors

Pneumatic double-circuit brake system with manual braking force adjustment

New 11.5/80-15.3 wheels

Axles from renowned ADR company, full beam with 70 mm square cross-section, 300x60 brake

Two wheel chocks placed in galvanised pockets